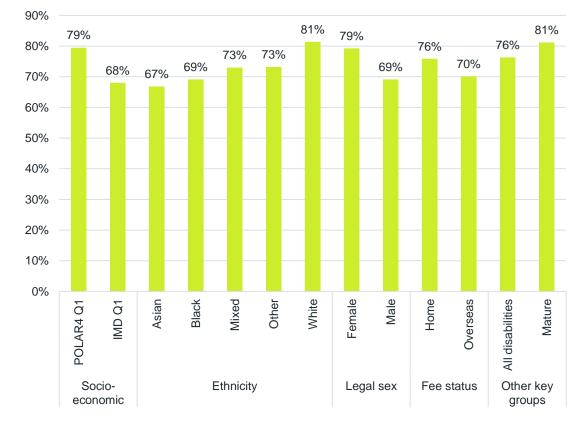

### Undergraduate outcomes summary 2023/24

Proportion of UG students from different student groups who were awarded a 1<sup>st</sup> class, or 1<sup>st</sup> class or 2:1 (aggregated) degree classification in 2023/24

2023/24 % 1st class degrees

2023/24 % 1st / 2:1 degrees