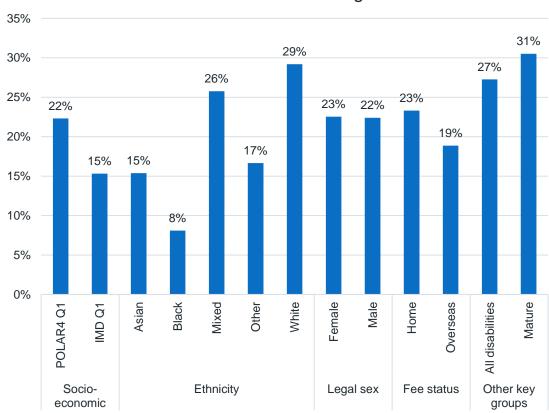

## Equality and Diversity Information

Royal Holloway 2023/24



# **Royal Holloway Equality and Diversity summary information 2023/24**





#### Undergraduate cohort summary 2023/24



Proportion of UG students from different student groups who graduated in 2023/24



### Undergraduate outcomes summary 2023/24



Proportion of UG students from different student groups who were awarded a 1<sup>st</sup> class, or 1<sup>st</sup> class or 2:1 (aggregated) degree classification in 2023/24



2023/24 % 1st class degrees



2023/24 % 1st / 2:1 degrees

#### Postgraduate cohort summary 2023/24







#### Postgraduate outcomes summary 2023/24

Proportion of PGT students from different student groups who were awarded a Distinction, or Distinction or Merit (aggregated) degree outcome in 2023/24

2023/24 % Distinctions





2023/24 % Distinctions and Merits