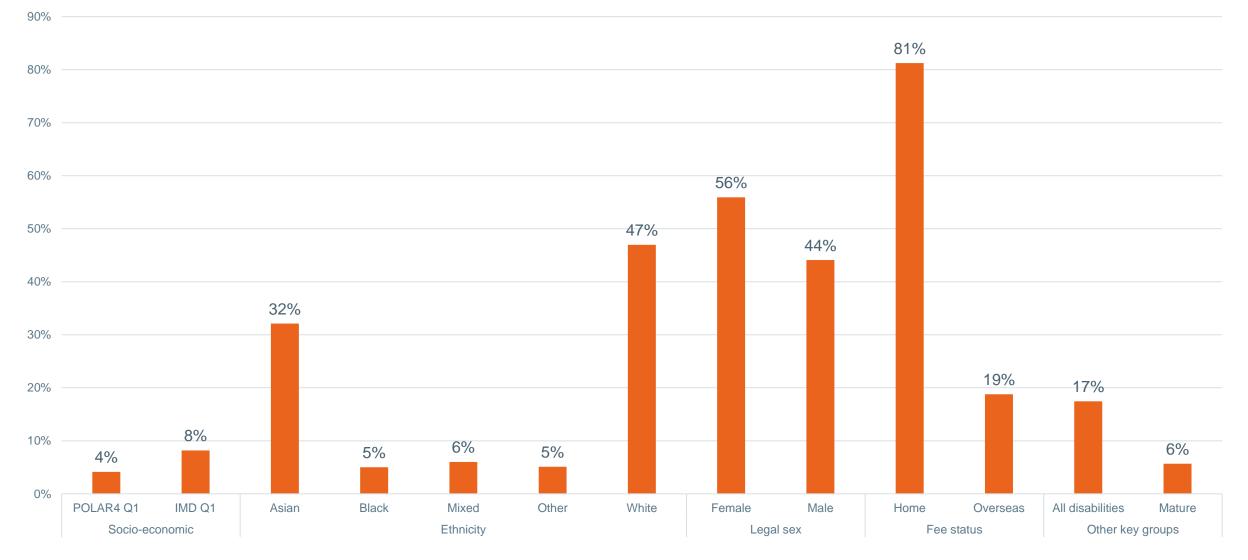

#### Undergraduate cohort summary 2023/24

Proportion of UG students from different student groups who graduated in 2023/24