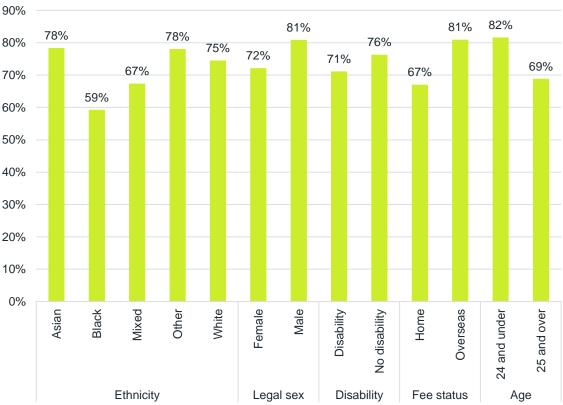

#### Postgraduate outcomes summary 2023/24

Proportion of PGT students from different student groups who were awarded a Distinction, or Distinction or Merit (aggregated) degree outcome in 2023/24

2023/24 % Distinctions

2023/24 % Distinctions and Merits