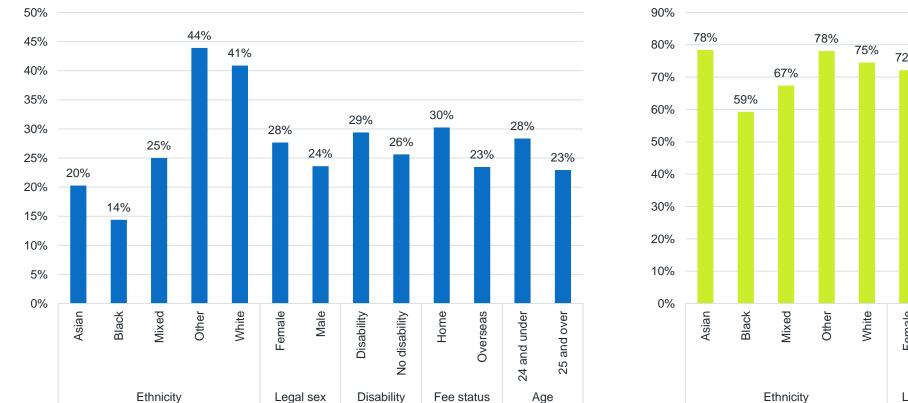

### Undergraduate outcomes summary 2023/24

Proportion of UG students from different student groups who were awarded a 1<sup>st</sup> class, or 1<sup>st</sup> class or 2:1 (aggregated) degree classification in 2023/24

2023/24 % 1st class degrees

2023/24 % 1st / 2:1 degrees