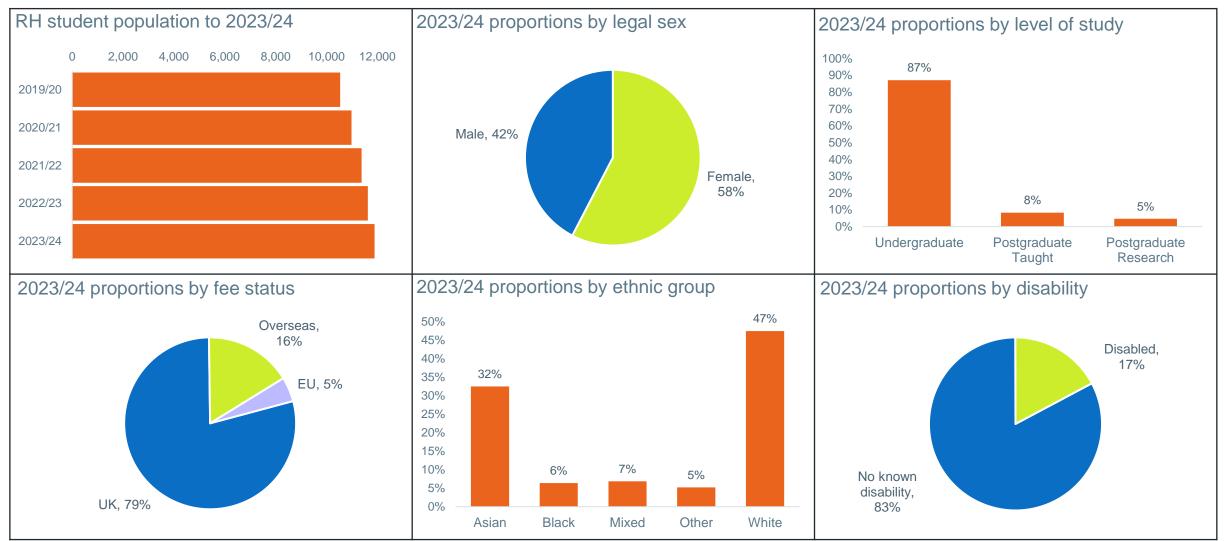

## Equality and Diversity Information

Royal Holloway 2023/24

# **Royal Holloway Equality and Diversity summary information 2023/24**