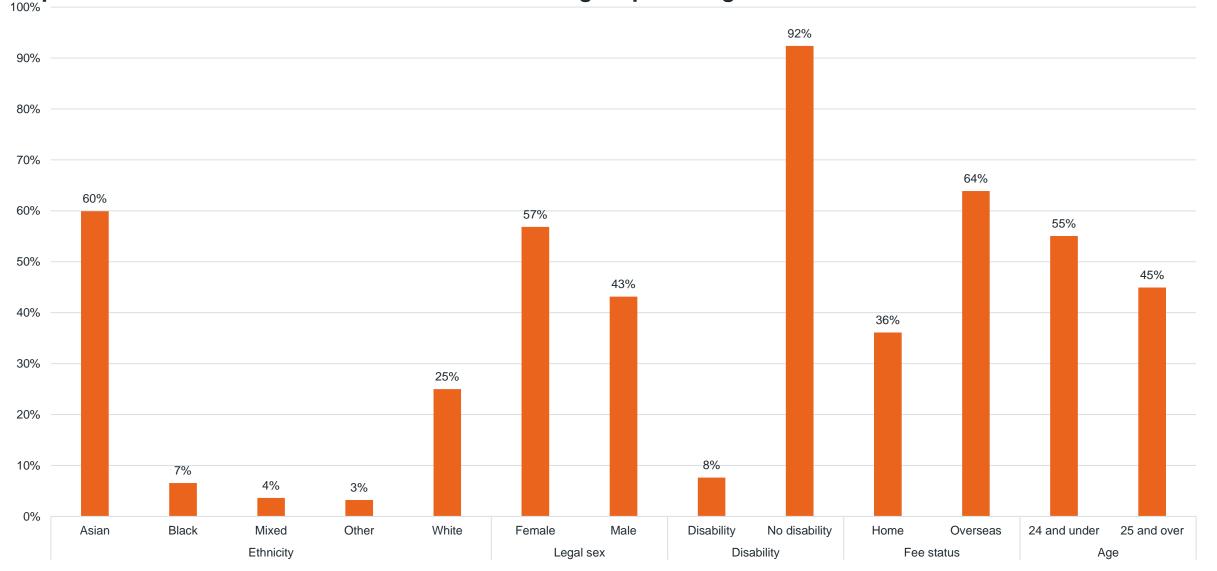

#### Undergraduate cohort summary 2023/24

Proportion of UG students from different student groups who graduated in 2023/24